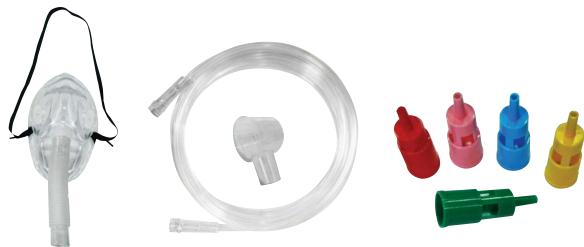

## Nebulizer Mask with Chamber & Tubing (IC1120, IC1122 & IC1123)

- Soft and clear with anatomical form is ideal for long term use.
- Intergrated nose bridge for extra comfort.
- Adjustable elastic strip and intergrated nose clip for proper positioning of mask.
- Complete kit consists of : nebulizer mask, nebulizer chamber and tubing.

## Oxygen Air Entrainment (IC7411& 7412)

- Made of medical grade PVC.
- · Adjustable nose clip.
- Easy adjustable, variable oxygen air entrainment system ensure fixed and accurate concentrations of oxygen.
- Color coded, air entrainment low and medium concentration diluters.