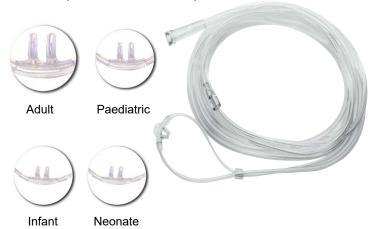

#### Nasal Oxygen Cannula (IC2016A, 2016P, 2016I & 2016N) (IC2017A, 2017P, 2017I & 2017N)

- Easy application and efficient administration of oxygen for patient's comfort.
- Suitable for easy and efficient administration of oxygen.
- · Soft and kink resistant PVC tubing.
- Soft twin prong nasal tips to ensure equal distribution of oxygen through both air passages which provides maximum patient comfort.

| Nasal Oxygen Cannula   |                      |                                                   |            |  |
|------------------------|----------------------|---------------------------------------------------|------------|--|
| CATALOGUE NO.          | SIZE                 | CATALOGUE NO.                                     | SIZE       |  |
| IC2016A                | Adult                | IC2017A                                           | Adult      |  |
| IC2016P                | Paediatric           | IC2017P                                           | Paediatric |  |
| IC2016 I               | Infant               | IC2017 <b>I</b>                                   | Infant     |  |
| IC2016N                | Neonate              | IC2017N                                           | Neonate    |  |
| Packaging: Single page | ck, 100 pcs / carton | Packaging: Single pack, sterile, 100 pcs / carton |            |  |