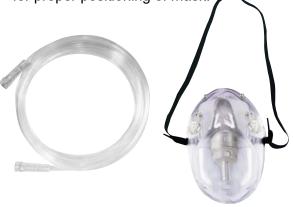

## Oxygen Mask with Tubing (IC2020A, IC2020P, IC2020I & IC2020N)

- Designed for convenient oxygen therapy.
- Moulded face mask is made of medical grade PVC.
- Elongated mask for long term use.
- · Clear and soft mask for patient comfort.

 Adjustable elastic strip and intergrated nose clip for proper positioning of mask.

| Oxygen Mask with Tubing                  |                      |  |  |  |
|------------------------------------------|----------------------|--|--|--|
| CATALOGUE NO.                            | SIZE                 |  |  |  |
| IC2020A                                  | Elongated Adult      |  |  |  |
| IC2020P                                  | Elongated Paediatric |  |  |  |
| IC2020I                                  | Elongated Infant     |  |  |  |
| IC2020N                                  | Elongated Neonate    |  |  |  |
| Packaging: Single pack, 100 pcs / carton |                      |  |  |  |