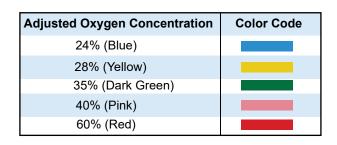

## Oxygen Air Entrainment (IC7411& 7412)

- Made of medical grade PVC.
- · Adjustable nose clip.
- Easy adjustable, variable oxygen air entrainment system ensure fixed and accurate concentrations of oxygen.
- Color coded, air entrainment low and medium concentration diluters.