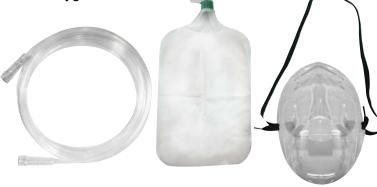

# Oxygen Mask High Concentration Non Rebreathing Mask (IC110A & IC1112P)

- Equip with soft, transparent and odour free mask.
- Light weight reservoir improves the oxygen efficiency.
- Suitable for high concentration oxygen therapy.

 Comes with a transparent plastic reservoir attached to the mask allows deep breathing without wastage of oxygen.

| Oxygen Mask High Concentration Non Rebreathing Mask |            |  |  |
|-----------------------------------------------------|------------|--|--|
| CATALOGUE NO.                                       | SIZE       |  |  |
| IC1110A                                             | Adult      |  |  |
| IC1112P                                             | Paediatric |  |  |
| Packaging: Single pack, 100 pcs / carton            |            |  |  |