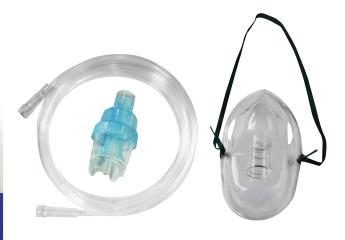

## Nebulizer Mask with Chamber & Tubing (IC1120, IC1122 & IC1123)

- Soft and clear with anatomical form is ideal for long term use.
- Intergrated nose bridge for extra comfort.
- Adjustable elastic strip and intergrated nose clip for proper positioning of mask.
- Complete kit consists of : nebulizer mask, nebulizer chamber and tubing.

| Nebulizer Mask with Chamber & Tubing     |                      |  |  |  |
|------------------------------------------|----------------------|--|--|--|
| CATALOGUE NO.                            | SIZE                 |  |  |  |
| IC1120                                   | Elongated Adult      |  |  |  |
| IC1122                                   | Elongated Paediatric |  |  |  |
| IC1123                                   | Standard Neonate     |  |  |  |
| Packaging: Single pack, 100 pcs / carton |                      |  |  |  |