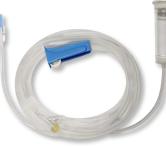

## **Intravenous Admin Set with Airvent & Latex Free** Y-Connection, Sterile

- Transparent and flexible drip chamber.
- Provided with disc type fluid filter.
- Sharp and easy piercing air vented spike.
- · Soft and kink resistant tubing to ensures uniform flow rate.
- · Smooth roller clamp facilitates easy, safe control and adjustment of fluid rates.
- · Self sealing latex free 'Y' injection port designed for intermittent medications.
- Approximate: 20 drops / ml
- Tube length: 150cm (120cm + 30cm).