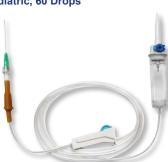

## Intravenous Admin Set with Airvent Paediatric, 60 Drops Fitted with 23G Needle, Sterile

- · Flexible, soft and transparent drip.
- · Provided with disc type fluid filter.
- Sharp and easy piercing air vented spike.
- Soft and kink resistant tubing to ensures uniform flow rate.
- · Smooth roller clamp facilitates easy, safe control and adjustment of fluid rates.
- · Latex flashbulb injection site designed for intermittent medications.
- · Luer lock fitted with needle size 23G x 1".
- · Approximate: 60 drops / ml.
- Tube length: 150cm.