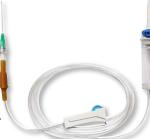

## IC3050 (17.0601.01) **Blood Giving Set with Airvent** (Blood Transfusion / Intravenous Admin Set, Double Chamber), Sterile

- · Transparent and flexible double cylindrical drip chamber with ring.
- Provided with 200 micron blood filter.
- · Sharp and easy piercing air vented spike.
- · Soft and kink resistant tubing to ensures uniform flow rate.
- · Smooth roller clamp facilitates easy, safe control and adjustment of fluid rates.
- · Self sealing 'Y' injection port designed for intermittent medications.
- · Luer lock fitting with hydrophobic priming filter.
- Tube length: 180cm (130cm + 50cm).