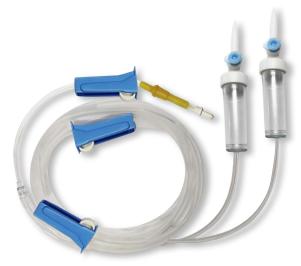

# IC3012-10 (17.0004.01) Peritoneal Dialysis Transfusion Set (Administration Set for Peritoneal Dialysis), Sterile

- Specially designed 'Y' shaped transfusion set for administering dialysis solution.
- Sharp and easy piercing air vented spike.
- Provided with two upper control clamps to facilitate alternative change of fluid bottles.
- Two lower control clamps help easy input and drainage of solution.
- Proximal end is provided with suitable adapter for easy connection to catheter unit.

- Spare scalpel blade is supplied to provide the incision.
- Multihole, open end catheter is manufactured from medical grade polyamide.
- The trocar and the tip of the catheter is perfectly matched to facilitate trauma free entry.
- Latex free flash ball type injection port is provided on the junction unit for additional medication.
- Complete kit is placed in thermoformed tray.

## **Optional:**

• Available size: Adult/Child