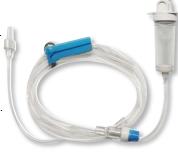

## Intravenous Admin Set Double Chamber with Airvent & Y-Connection with Protective Shield, Sterile

- Transparent and flexible double cylindrical drip chamber with ring for secure gripping.
- · Provided with disc type fluid filter.
- Sharp and easy piercing air vented spike.
- · Soft and kink resistant tubing to ensures uniform flow rate.
- · Smooth roller clamp facilitates easy, safe control and adjustment of fluid rates.
- · Self sealing latex free 'Y' injection port with protective shield designed for intermittent medications.
- Luer Lock fitted with needle size 21 x 1 ½" or 23G x 1".
- Approximate: 20 drops / ml.
- Tube length: 150cm (120cm + 30cm).