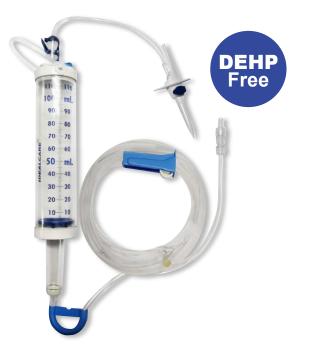

## IC3058 (110ml) (17.0604.01) IC3059 (150ml)

## **Microdrip Precision Solution Administration Set, Sterile**

- Transparent, soft, cylindrical & calibrated measured volume chamber with bold marking scale.
- Sharp piercing spike provided with built in air inlet with bacterial barrier filter.
- Automatic shut off valve prevents air trapping in the fluid line once the measured volume chamber is empty, and it also indicates the level of liquid.
- · Soft and kink resistant tubing.
- 15 µm fluid filter to reduce particulate matter.
- 'Y' injection port designed for additional injection.
- Approximate: 60 drops / ml.