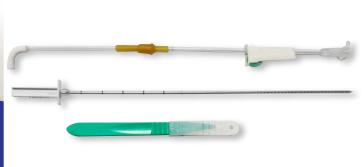

- Spare scalpel blade is supplied to provide the incision.
- Multihole, open end catheter is manufactured from medical grade polyamide.
- The trocar and the tip of the catheter is perfectly matched to facilitate trauma free entry.
- Latex free flash ball type injection port is provided on the junction unit for additional medication.
- Complete kit is placed in thermoformed tray.

## **Optional:**

• Available size: Adult/Child