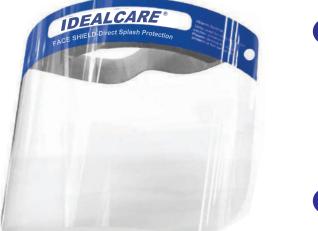

## MEDICAL FACE SHIELD / ISOLATION MASK

## PPE COVID19

- Provide barrier protection to general public and healthcare personnel as PPE against splashes and spatter of body fluids from contacting directly with the wearer.
- Effectively prevents from saliva splashing and fully protects the face and eyes.
- Anti-fog which effectively prevent fog and maintain good visibility.
- Clear face shield film.
- Elastic band and comfortable foam.
- Super light and thin 18mm thickness.
- Size: 33cm x 22cm.
- Single use.
- Non-sterile.

## IHSB REF. NO. IC0032

SIZE 22cm x 33cm

Ideal Healthcare Sdn. Bhd.(484861-V) No. 70 & 71, Jalan Sungai Tukang 2/1, Kawasan Perusahaan Sungai Tukang, 08000 Sungai Petani, Kedah, Malaysia. Tel : 6 (04) – 422 7775 / 422 8775 Fax : 6 (04) – 422 6775 Email : info@idealcare.com.my