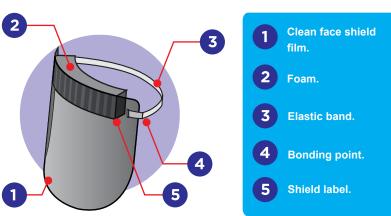

## PPE COVID19

- Provide barrier protection to general public and healthcare personnel as PPE against splashes and spatter of body fluids from contacting directly with the wearer.
- Effectively prevents from saliva splashing and fully protects the face and eyes.
- Anti-fog which effectively prevent fog and maintain good visibility.
- Clear face shield film.
- Elastic band and comfortable foam.
- Super light and thin 18mm thickness.
- Size: 33cm x 22cm.
- Single use.
- Non-sterile.